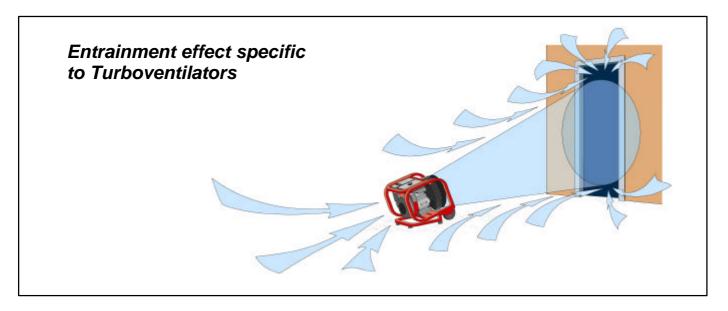

Certified : CE0081 Ex II 2 G D EEx d IIB T5 et EEx de IIB T5. LCIE 03 ATEX

| Model         | Reference  | Initial airstream speed | Fréq. | Nominal airflow          | Entrained additional air   | Total ventilation capacity |
|---------------|------------|-------------------------|-------|--------------------------|----------------------------|----------------------------|
| ESX 230 (ADF) | l63.10.001 | 140 km/h                | 50Hz  | 11 000 m <sup>3</sup> /h | + 19 000 m <sup>3</sup> /h | = 30 000 m <sup>3</sup> /h |
| ESX 230 (ADF) | l63.11.001 | 140 km/h                | 60Hz  | 11 000 m <sup>3</sup> /h | + 19 000 m <sup>3</sup> /h | = 30 000 m <sup>3</sup> /h |