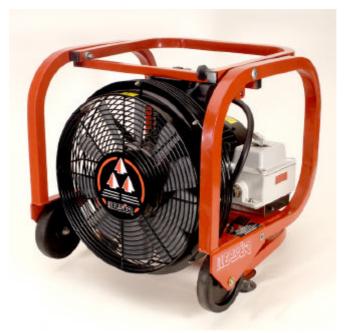

## ESX 230

## **ELECTRIC TURBOVENTILATOR ATEX**

## " Powerful Electric Blowing Action "

**CONFORMS TO CE STANDARDS** 

**GUARANTEES: TURBINE: 5 YEARS** 

MOTOR: 1 YEAR

- Ventilation by positive pressure (blowing) action
- Compact, can easily be stowed in the boot of a vehicle
- Portable, easy to handle, stable
- Turbine made of resin, aluminium axle
- Very easy to set up
- Does not pollute
- Low noise level compared with internal combustion engines
- Shroud protected by red epoxy coating RAL 3000
- 6382 IP65 T95°C

Certified : CE0081 Ex II 2 G D EEx d IIB T5 et EEx de IIB T5. LCIE 03 ATEX

| Model         | Reference  | Initial airstream speed | Fréq. | Nominal airflow          | Entrained additional air   | Total ventilation capacity |
|---------------|------------|-------------------------|-------|--------------------------|----------------------------|----------------------------|
| ESX 230 (ADF) | l63.10.001 | 140 km/h                | 50Hz  | 11 000 m <sup>3</sup> /h | + 19 000 m <sup>3</sup> /h | = 30 000 m <sup>3</sup> /h |
| ESX 230 (ADF) | l63.11.001 | 140 km/h                | 60Hz  | 11 000 m <sup>3</sup> /h | + 19 000 m <sup>3</sup> /h | = 30 000 m <sup>3</sup> /h |